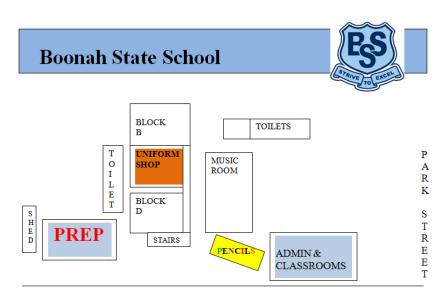

# **Uniform Shop**

As of Term 3 2015 Uniform Shop will be open on Wednesdays at 2:45pm to 3:15pm and Fridays at 8:30am to 9:00am. Please refer to the school newsletter for any updated changes to opening hours. Please feel free to contact the Uniform Convenor with any queries you may have or to arrange a different time if you need to attend the uniform shop in person and the opening times do not suit you. Uniform Shop opens during school holidays prior to the start of school in the New Year. These times will be advertised in the newsletter in advance and also on a poster at the office.